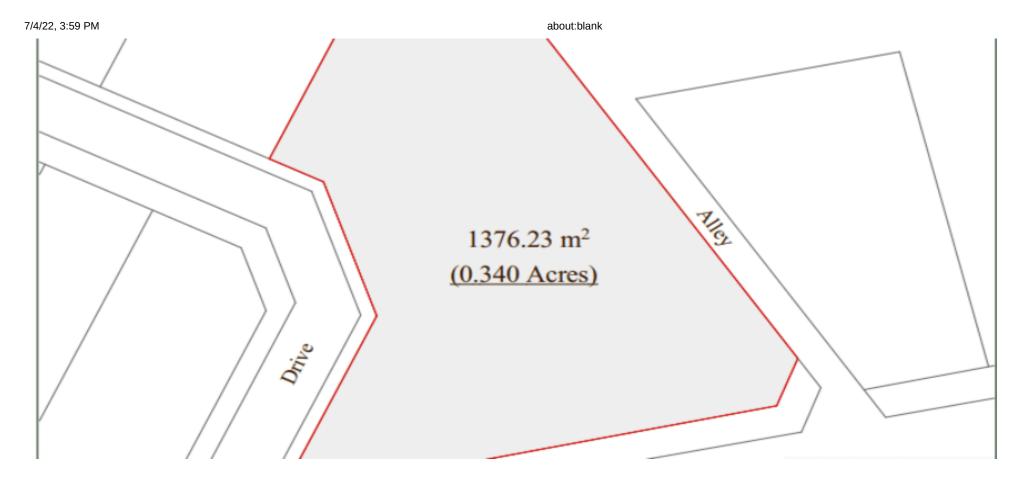

#### DESCRIPTION

Looking for an amazing location for your next Real Estate Project?

Are you a real estate developer looking for an ideal prime location to develop a real estate project? We have a total of 0.34 Acres (1,376m2 footprint) of a Prime Redevelopment Opportunity available at Nairobi's iconic Pagani Shopping Complex. This is a promising high-traffic location near major intersections, Thika highway, and close to all major amenities like transit, hospital, and BRT. The site is in an amazing high foot-fold area right on a shopping center and is ideal for an infill Redevelopment project. Use this prime plot to develop up to a 12 Storey, Mixed, or Speciality use building.

#### FLOOR PLANS

Footprint