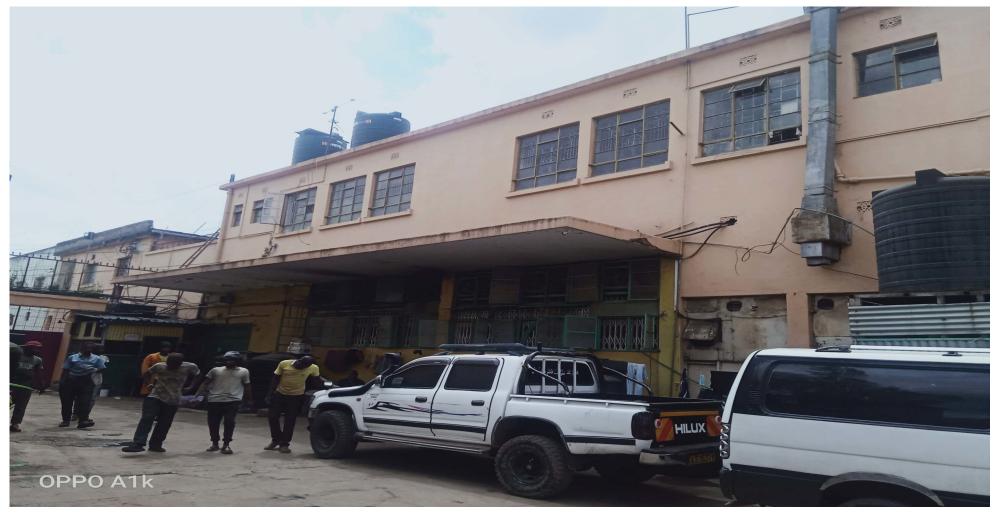

#### DESCRIPTION

Looking for an amazing location for your next Real Estate Project?

Are you a real estate developer looking for an ideal prime location to develop a real estate project? We have a total of 0.34 Acres (1,376m2 footprint) of a Prime Redevelopment Opportunity available at Nairobi's iconic Pagani Shopping Complex. This is a promising high-traffic location near major intersections, Thika highway, and close to all major amenities like transit, hospital, and BRT. The site is in an amazing high foot-fold area right on a shopping center and is ideal for an infill Redevelopment project. Use this prime plot to develop up to a 12 Storey, Mixed, or Speciality use building.

## Currently in this Prime Commercial Plot is:-

Block of Three (3) adjacent blocks totaling 1,376m2. Comprising

- Block A with 2 Shops, 2 Apartments 808.85m2
- Block B with 2 Shops, 2 Apartments 311.18m2
- Block C Shared Space 41.21m2
- Block D with 2 Shops, 2 Apartments 214.98m2 All units are currently fully occupied by tenants.