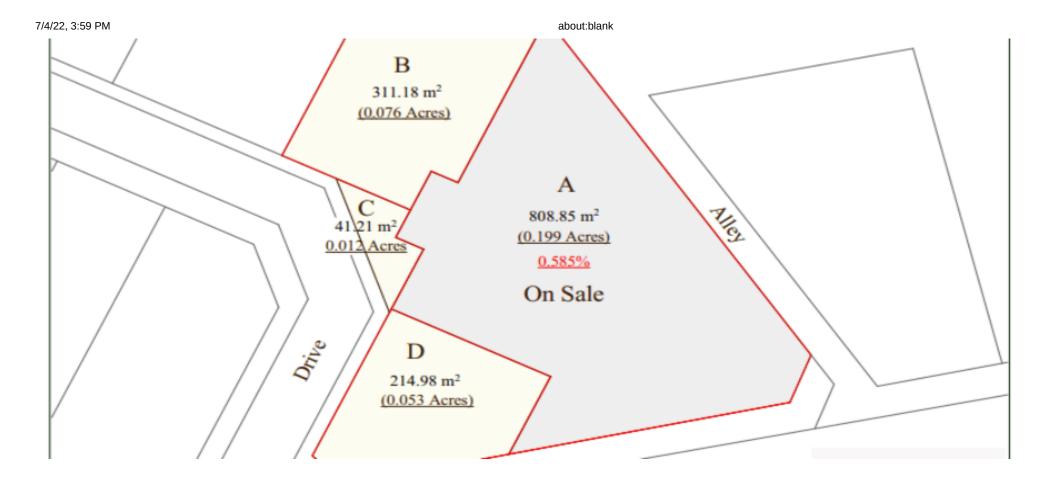

## Currently in this Prime Commercial Plot is:-

Block of Three (3) adjacent blocks totaling 1,376m2. Comprising

- Block A with 2 Shops, 2 Apartments 808.85m2
- Block B with 2 Shops, 2 Apartments 311.18m2
- Block C Shared Space 41.21m2
- Block D with 2 Shops, 2 Apartments 214.98m2 All units are currently fully occupied by tenants.