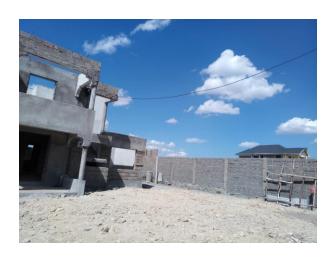

Family Space
- Master Bedroom Self Contained
- Changing Room
- Bedroom 3- self-contained
- Bedroom 4- Self Contained
- Balconies- Rear and Front
- Routes for Plumbing and wiring
- Internal wooden Frames

## 3. In the Compound- OTHERS

- Septic tank
- Water Connected
- Electricity Connected
- Perimeter wall

## 4. Remaining Are: -

- Roofing
- Wooden internal doors & front metallic Doors/ Windows/ Vents
- Painting
- Electrical & Lighting fit-outs
- Final Plumbing fittings & Water tanks
- Kitchen cabinets & wardroom fittings
- Perimeter wall plastering
- Tiles & compound landscaping
- SQ finishes Concrete roof; columns and second concrete slab to hold water storage tanks

## ON COMPLETION THE HOUSE WILL LOOK LIKE AS FOLLOWS





















# ON THE GROUND THE PROGRESS IS AS FOLLOWS