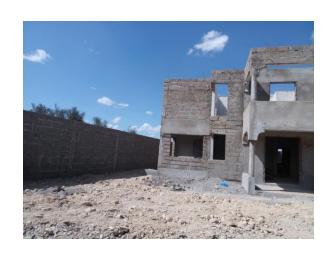

Space
- Master Bedroom Self Contained
- Changing Room
- Bedroom 3- self-contained
- Bedroom 4- Self Contained
- Balconies- Rear and Front
- Routes for Plumbing and wiring
- Internal wooden Frames

## 3. In the Compound- OTHERS

- Septic tank
- Water Connected
- Electricity Connected
- Perimeter wall

## 4. Remaining Are: -

- Roofing
- Wooden internal doors & front metallic Doors/ Windows/ Vents
- Painting
- Electrical & Lighting fit-outs
- Final Plumbing fittings & Water tanks
- Kitchen cabinets & wardroom fittings
- Perimeter wall plastering
- Tiles & compound landscaping
- SQ finishes Concrete roof; columns and second concrete slab to hold water storage tanks

## ON COMPLETION THE HOUSE WILL LOOK LIKE AS FOLLOWS





















# ON THE GROUND THE PROGRESS IS AS FOLLOWS