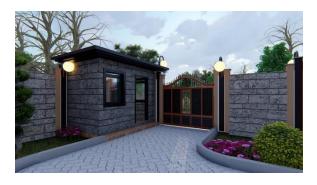

## 3. In the Compound- OTHERS

- Septic tank
- Water Connected
- Electricity Connected
- Perimeter wall