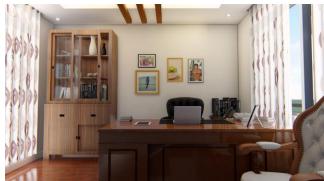

## 1. Ground Floor

- Lounge/ Sitting room
- Dining Room
- Kitchen
- Store
- Guest bedroom self-contained
- Guest toilet
- Study room
- Verandah Front and Rear
- Staircase
- Routes for plumbing and wiring
- Internal wooden Frames

## ON COMPLETION THE HOUSE WILL LOOK LIKE AS FOLLOWS