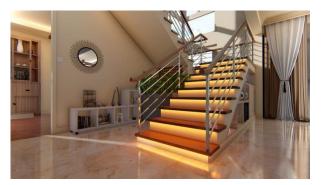

rnal wooden Frames

### 2. First Floor

- Lobby/ Family Space
- Master Bedroom Self Contained
- Changing Room
- Bedroom 3- self-contained
- Bedroom 4- Self Contained
- Balconies- Rear and Front
- Routes for Plumbing and wiring
- Internal wooden Frames

## 3. In the Compound- OTHERS

- Septic tank
- Water Connected
- Electricity Connected
- Perimeter wall

## 4. Remaining Are: -

- Roofing
- Wooden internal doors & front metallic Doors/ Windows/ Vents
- Painting
- Electrical & Lighting fit-outs
- Final Plumbing fittings & Water tanks
- Kitchen cabinets & wardroom fittings
- Perimeter wall plastering
- Tiles & compound landscaping
- SQ finishes Concrete roof; columns and second concrete slab to hold water storage tanks

## ON COMPLETION THE HOUSE WILL LOOK LIKE AS FOLLOWS





















# ON THE GROUND THE PROGRESS IS AS FOLLOWS