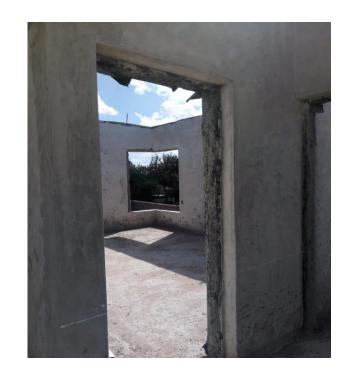

## 1. Ground Floor

- Lounge/ Sitting room
- Dining Room
- Kitchen
- Store
- Guest bedroom self-contained
- Guest toilet
- Study room
- Verandah Front and Rear
- Staircase
- Routes for plumbing and wiring
- Internal wooden Frames

### 2. First Floor

- Lobby/ Family Space
- Master Bedroom Self Contained
- Changing Room
- Bedroom 3- self-contained
- Bedroom 4- Self Contained
- Balconies- Rear and Front
- Routes for Plumbing and wiring
- Internal wooden Frames

# ON THE GROUND THE PROGRESS IS AS FOLLOWS