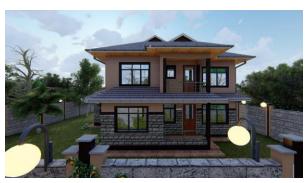

iring
- Internal wooden Frames

### 2. First Floor

- Lobby/ Family Space
- Master Bedroom Self Contained
- Changing Room
- Bedroom 3- self-contained
- Bedroom 4- Self Contained
- Balconies- Rear and Front
- Routes for Plumbing and wiring
- Internal wooden Frames

## 3. In the Compound- OTHERS

- Septic tank
- Water Connected
- Electricity Connected
- Perimeter wall

## 4. Remaining Are: -

- Roofing
- Wooden internal doors & front metallic Doors/ Windows/ Vents
- Painting
- Electrical & Lighting fit-outs
- Final Plumbing fittings & Water tanks
- Kitchen cabinets & wardroom fittings
- Perimeter wall plastering
- Tiles & compound landscaping
- SQ finishes Concrete roof; columns and second concrete slab to hold water storage tanks

## ON COMPLETION THE HOUSE WILL LOOK LIKE AS FOLLOWS





















# ON THE GROUND THE PROGRESS IS AS FOLLOWS