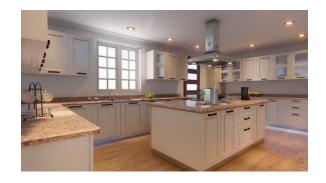

## 1. Ground Floor

- Lounge/ Sitting room
- Dining Room
- Kitchen
- Store
- Guest bedroom self-contained
- Guest toilet
- Study room
- Verandah Front and Rear
- Staircase
- Routes for plumbing and wiring
- Internal wooden Frames

## ON COMPLETION THE HOUSE WILL LOOK LIKE AS FOLLOWS