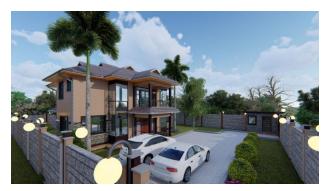

and wiring
- Internal wooden Frames

### 2. First Floor

- Lobby/ Family Space
- Master Bedroom Self Contained
- Changing Room
- Bedroom 3- self-contained
- Bedroom 4- Self Contained
- Balconies- Rear and Front
- Routes for Plumbing and wiring
- Internal wooden Frames

## 3. In the Compound- OTHERS

- Septic tank
- Water Connected
- Electricity Connected
- Perimeter wall

## 4. Remaining Are: -

- Roofing
- Wooden internal doors & front metallic Doors/ Windows/ Vents
- Painting
- Electrical & Lighting fit-outs
- Final Plumbing fittings & Water tanks
- Kitchen cabinets & wardroom fittings
- Perimeter wall plastering
- Tiles & compound landscaping
- SQ finishes Concrete roof; columns and second concrete slab to hold water storage tanks

## ON COMPLETION THE HOUSE WILL LOOK LIKE AS FOLLOWS





















# ON THE GROUND THE PROGRESS IS AS FOLLOWS