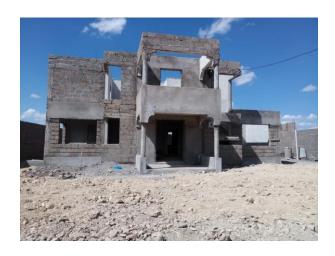

y/ Family Space
- Master Bedroom Self Contained
- Changing Room
- Bedroom 3- self-contained
- Bedroom 4- Self Contained
- Balconies- Rear and Front
- Routes for Plumbing and wiring
- Internal wooden Frames

## 3. In the Compound- OTHERS

- Septic tank
- Water Connected
- Electricity Connected
- Perimeter wall

## 4. Remaining Are: -

- Roofing
- Wooden internal doors & front metallic Doors/ Windows/ Vents
- Painting
- Electrical & Lighting fit-outs
- Final Plumbing fittings & Water tanks
- Kitchen cabinets & wardroom fittings
- Perimeter wall plastering
- Tiles & compound landscaping
- SQ finishes Concrete roof; columns and second concrete slab to hold water storage tanks

## ON COMPLETION THE HOUSE WILL LOOK LIKE AS FOLLOWS





















# ON THE GROUND THE PROGRESS IS AS FOLLOWS