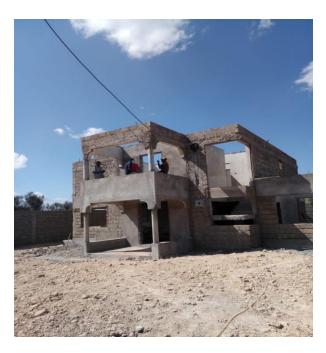

amily Space
- Master Bedroom Self Contained
- Changing Room
- Bedroom 3- self-contained
- Bedroom 4- Self Contained
- Balconies- Rear and Front
- Routes for Plumbing and wiring
- Internal wooden Frames

## 3. In the Compound- OTHERS

- Septic tank
- Water Connected
- Electricity Connected
- Perimeter wall

## 4. Remaining Are: -

- Roofing
- Wooden internal doors & front metallic Doors/ Windows/ Vents
- Painting
- Electrical & Lighting fit-outs
- Final Plumbing fittings & Water tanks
- Kitchen cabinets & wardroom fittings
- Perimeter wall plastering
- Tiles & compound landscaping
- SQ finishes Concrete roof; columns and second concrete slab to hold water storage tanks

## ON COMPLETION THE HOUSE WILL LOOK LIKE AS FOLLOWS





















# ON THE GROUND THE PROGRESS IS AS FOLLOWS