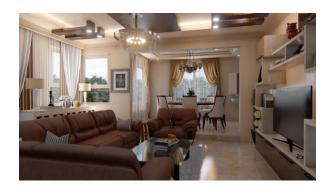

ternal wooden Frames

### 2. First Floor

- Lobby/ Family Space
- Master Bedroom Self Contained
- Changing Room
- Bedroom 3- self-contained
- Bedroom 4- Self Contained
- Balconies- Rear and Front
- Routes for Plumbing and wiring
- Internal wooden Frames

## 3. In the Compound- OTHERS

- Septic tank
- Water Connected
- Electricity Connected
- Perimeter wall

## 4. Remaining Are: -

- Roofing
- Wooden internal doors & front metallic Doors/ Windows/ Vents
- Painting
- Electrical & Lighting fit-outs
- Final Plumbing fittings & Water tanks
- Kitchen cabinets & wardroom fittings
- Perimeter wall plastering
- Tiles & compound landscaping
- SQ finishes Concrete roof; columns and second concrete slab to hold water storage tanks

## ON COMPLETION THE HOUSE WILL LOOK LIKE AS FOLLOWS





















# ON THE GROUND THE PROGRESS IS AS FOLLOWS