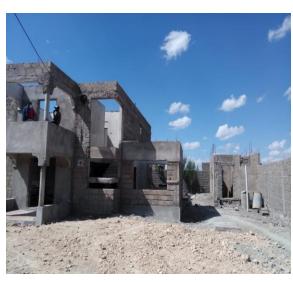

ily Space
- Master Bedroom Self Contained
- Changing Room
- Bedroom 3- self-contained
- Bedroom 4- Self Contained
- Balconies- Rear and Front
- Routes for Plumbing and wiring
- Internal wooden Frames

## 3. In the Compound- OTHERS

- Septic tank
- Water Connected
- Electricity Connected
- Perimeter wall

## 4. Remaining Are: -

- Roofing
- Wooden internal doors & front metallic Doors/ Windows/ Vents
- Painting
- Electrical & Lighting fit-outs
- Final Plumbing fittings & Water tanks
- Kitchen cabinets & wardroom fittings
- Perimeter wall plastering
- Tiles & compound landscaping
- SQ finishes Concrete roof; columns and second concrete slab to hold water storage tanks

## ON COMPLETION THE HOUSE WILL LOOK LIKE AS FOLLOWS





















# ON THE GROUND THE PROGRESS IS AS FOLLOWS