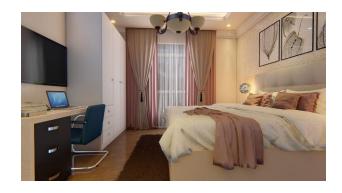

### 2. First Floor

- Lobby/ Family Space
- Master Bedroom Self Contained
- Changing Room
- Bedroom 3- self-contained
- Bedroom 4- Self Contained
- Balconies- Rear and Front
- Routes for Plumbing and wiring
- Internal wooden Frames

## ON COMPLETION THE HOUSE WILL LOOK LIKE AS FOLLOWS