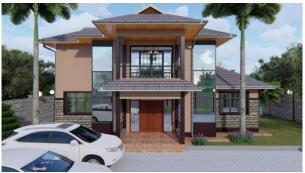

nd wiring
- Internal wooden Frames

### 2. First Floor

- Lobby/ Family Space
- Master Bedroom Self Contained
- Changing Room
- Bedroom 3- self-contained
- Bedroom 4- Self Contained
- Balconies- Rear and Front
- Routes for Plumbing and wiring
- Internal wooden Frames

## 3. In the Compound- OTHERS

- Septic tank
- Water Connected
- Electricity Connected
- Perimeter wall

## 4. Remaining Are: -

- Roofing
- Wooden internal doors & front metallic Doors/ Windows/ Vents
- Painting
- Electrical & Lighting fit-outs
- Final Plumbing fittings & Water tanks
- Kitchen cabinets & wardroom fittings
- Perimeter wall plastering
- Tiles & compound landscaping
- SQ finishes Concrete roof; columns and second concrete slab to hold water storage tanks

## ON COMPLETION THE HOUSE WILL LOOK LIKE AS FOLLOWS





















# ON THE GROUND THE PROGRESS IS AS FOLLOWS