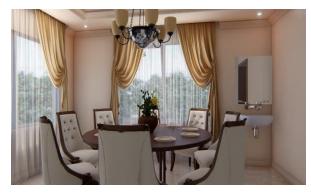

## 1. Ground Floor

- Lounge/ Sitting room
- Dining Room
- Kitchen
- Store
- Guest bedroom self-contained
- Guest toilet
- Study room
- Verandah Front and Rear
- Staircase
- Routes for plumbing and wiring
- Internal wooden Frames

## ON COMPLETION THE HOUSE WILL LOOK LIKE AS FOLLOWS