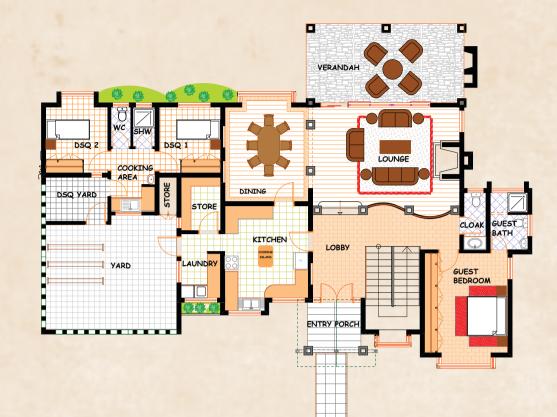

### **GROUND FLOOR**

- External carpark for four covered with pergola
- Sunken lounge with fire place
- Large kitchen with cooking island and pantry
- Two d.s.q with seperate kitchenett, toilet and shower
- Kitchen yard and d.s.q
- Laundry
- Ensuite guest room
- Seperate cloak room
- Verandah with BBQ stand