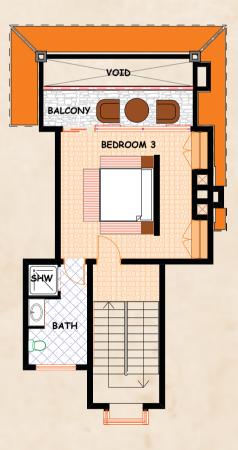

### ATTIC FLOOR

Ensuite bedroom 3 with balcony, shower, toilet and wash hand basin