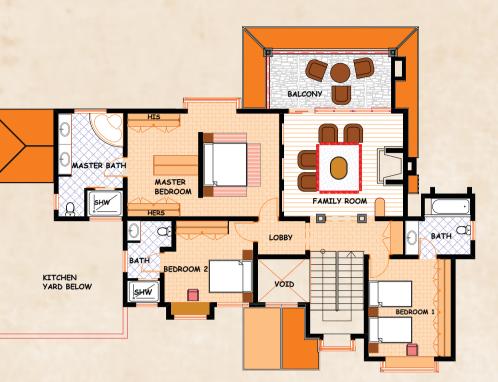

### FIRST FLOOR

- Spacious family room with fireplace and balcony
- Ensuite master bedroom
- Master bathroom with corner bath, shower, toilet and double wash hand basins
- Ensuite bedroom 1 with bathtub, toilet and wash hand basin
- Ensuite bedroom 2 with shower, toilet and wash hand basin