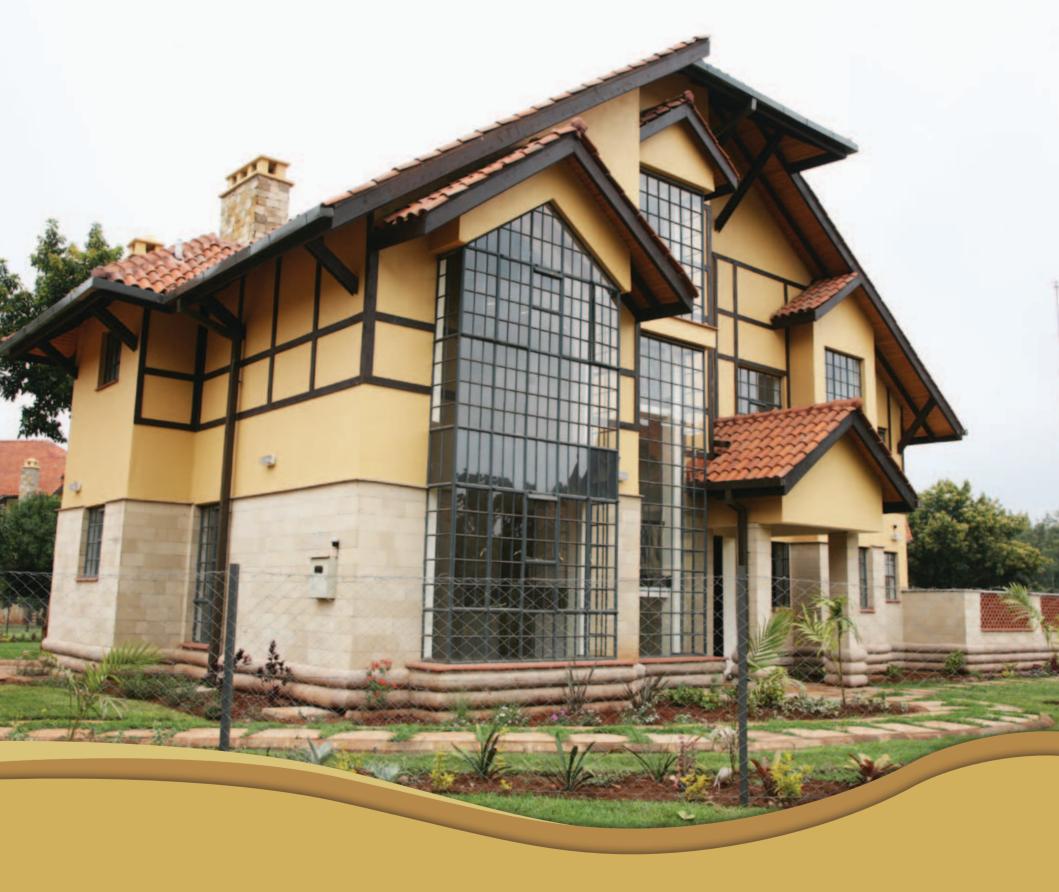

#### EXPERIENCE

The proposed Muhugu Park are Tudor style exclusive country homes to be developed adjacent to one another. They offer a serene secure country lifestyle within gated communities in Lush landscape and gardens. Each of the country homes would enjoy approx ½ acre of land. Muhugu Park shall enjoy 20, 5 bedroomed beautiful homes and a club house on 10 acres.

### **RUSTIC INTERIORS**

The homes are finished with high quality external and internal finishes. The internal finishes include wood, rustic granito tiles, cut mazeras and quarry tiles for floors. High quality ceramic tiles in the bathrooms will match modern bathroom fittings. A combination of bush hammered and fair face stone on external walls and tudor style timber cladding will compliment the country roof design.