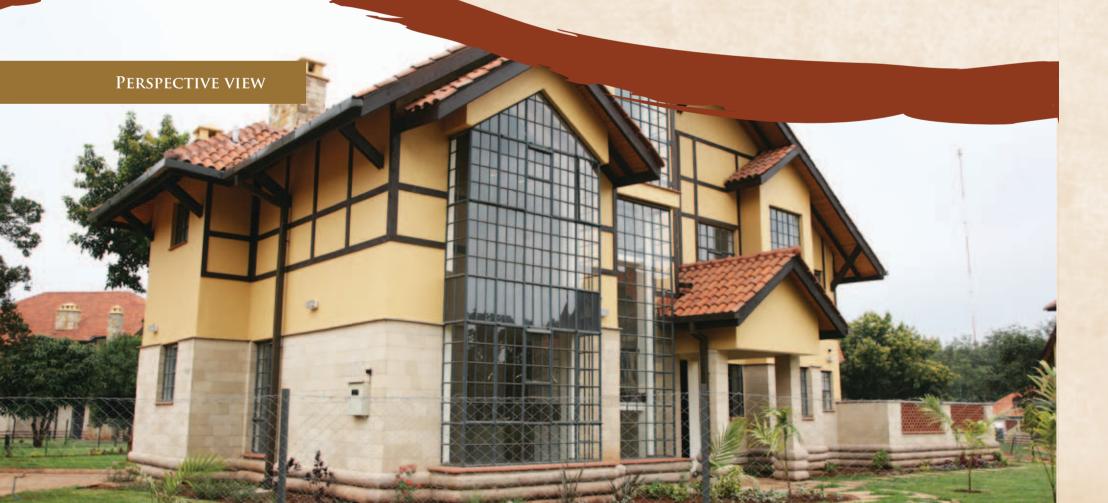

#### EXPERIENCE

The proposed Muhugu Park are Tudor style exclusive country homes to be developed adjacent to one another. They offer a serene secure country lifestyle within gated communities in Lush landscape and gardens. Each of the country homes would enjoy approx ½ acre of land. Muhugu Park shall enjoy 20, 5 bedroomed beautiful homes and a club house on 10 acres.

### **RUSTIC INTERIORS**

The homes are finished with high quality external and internal finishes. The internal finishes include wood, rustic granito tiles, cut mazeras and quarry tiles for floors. High quality ceramic tiles in the bathrooms will match modern bathroom fittings. A combination of bush hammered and fair face stone on external walls and tudor style timber cladding will compliment the country roof design.