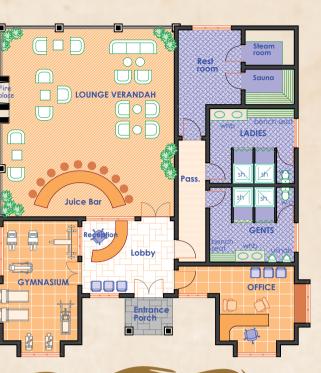

#### THE CLUB HOUSE

Rustic & countrystyle architecture of gum poles natural stone and matching finishes define this building.

- Entrance lobby with reception
- Lounge, verandah with juice bar and fire place
- Gymnasium
- Separate ladies & gents changing rooms.
- Sauna & steam rooms
- Management office
- Adults pool
- Baby Pool
- Children's play area

#### CLUB HOUSE