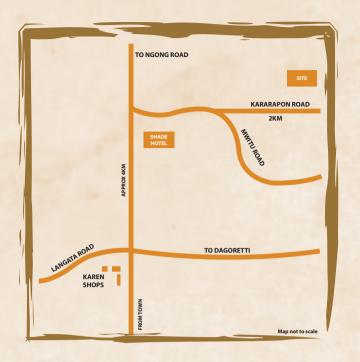

#### LOCATION PLAN

PROPOSED MUHUGU PARK

#### KAREN

The country homes are located along Kerarapon road in Karen, it is one of the charming and convenient leafy suburbs in Nairobi, lying south west of the city centre. Welcome to Muhugu Park and experience a place to call home with peace and quiet, tucked away in the lush neighborhood full of trees and the flowing rivers.