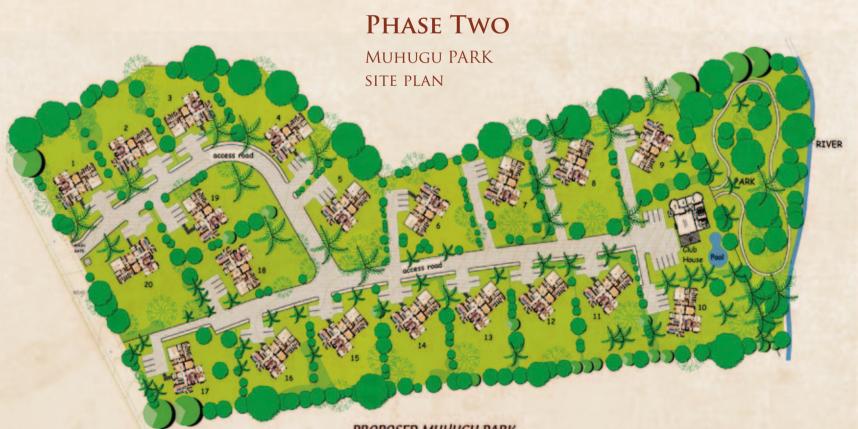

#### EXPERIENCE

The proposed Muhugu Park are Tudor style exclusive country homes to be developed adjacent to one another. They offer a serene secure country lifestyle within gated communities in Lush landscape and gardens. Each of the country homes would enjoy approx ½ acre of land. Muhugu Park shall enjoy 20, 5 bedroomed beautiful homes and a club house on 10 acres.

### SHARED AMENITIES

The gated communities shall each have the

following facilities

- Gate house
- Boundary wall
- Electric fence
- Intercom facility
- Solar energy
- Inverter based power back-up
- ICT provision
- Rain water harvesting
- Water treatment plant