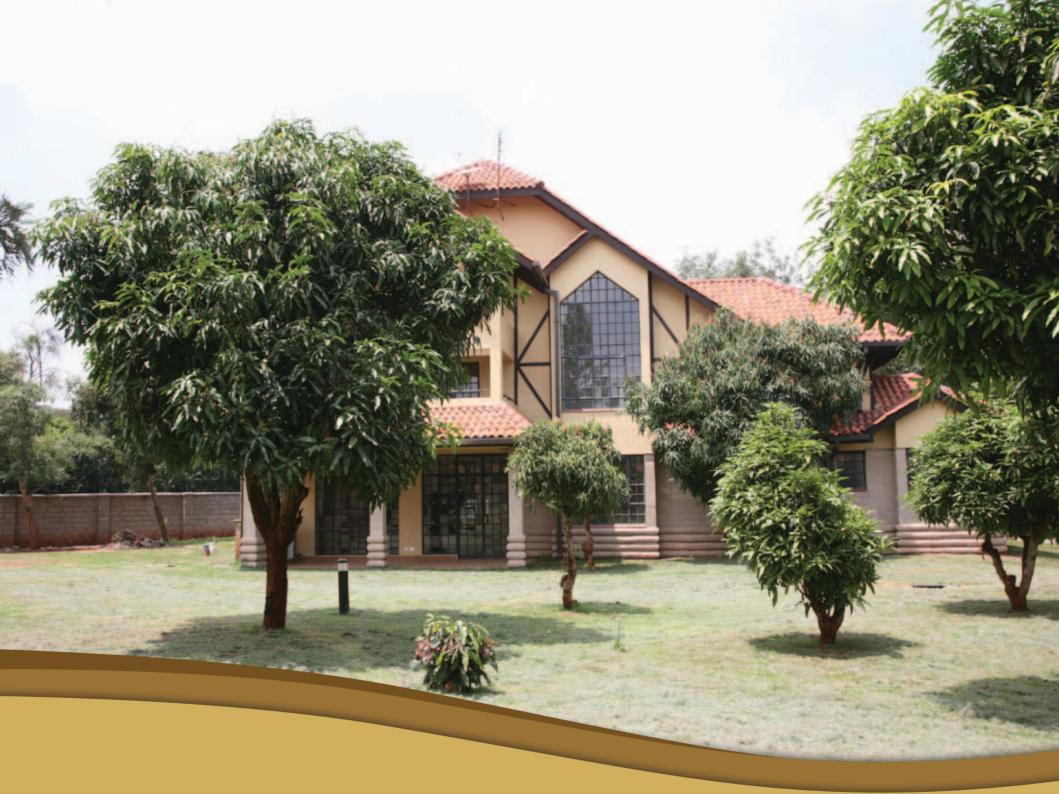

### **COUNTRY LIVING**

The country homes are 5 bedroom all ensuite including a large master bedroom. Each home measures 450m<sup>2</sup>.

### **RUSTIC INTERIORS**

The homes are finished with high quality external and internal finishes. The internal finishes include wood, rustic granito tiles, cut mazeras and quarry tiles for floors. High quality ceramic tiles in the bathrooms will match modern bathroom fittings. A combination of bush hammered and fair face stone on external walls and tudor style timber cladding will compliment the country roof design.